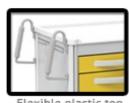

table metal dividers (One long and One short) included in all aluminum cart drawers.

Advanced nylon reinforced polycarbonate bumper provides a wider wheel base and greater cart stability and protection. Single piece construction resists scuffs and scratches.

5" Premium "Easy roll" sealed bearing casters with precision bearing swivels. Thread guards minimize sutures and other materials from collecting around axles and keep carts rolling smoothly.

SKU: UMGSA-33369-VIL Category: <u>Anesthesia Carts</u>

## Description

## **SPECIFICATIONS**

Drawer Height: 3-Frame Type: ALUM-UNICART Drawer Frame Size: MEDIUM Dimensions: 22"w x

16.5"d

3-3-6-9

2/3





Dimensions: 29"w x 24.5"d x

39"h







# **Drawer Color: VIOLET**



# Lock System: **PUSH BUTTON LOCK**



## Top: REMOVEABLE PLASTIC



Flexible plastic top

## **Bumpers:** STABILIZER BASE





# Casters: 5" **STANDARD**





3" Caster (1 locking)