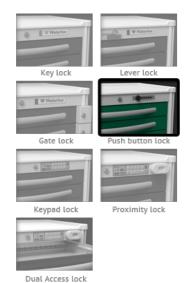

enhanced functionality

Adjustable metal dividers (One long and One short) included in all aluminum cart drawers.

Advanced nylon reinforced polycarbonate bumper provides a wider wheel base and greater cart stability and protection. Single piece construction resists scuffs and scratches.

5" Premium "Easy roll" sealed bearing casters with precision bearing swivels. Thread guards minimize sutures and other materials from collecting around axles and keep carts rolling smoothly.

SKU: UMGSA-33369-VIL Category: <u>Anesthesia Carts</u>

## Description

## **SPECIFICATIONS**

Drawer Height: 3-Frame Type: ALUM-UNICART Drawer Frame Size: MEDIUM Dimensions: 22"w x

16.5"d

3-3-6-9

2/3





Dimensions: 29"w x 24.5"d x

39"h







# **Drawer Color: VIOLET**



# Lock System: **PUSH BUTTON LOCK**



## Top: REMOVEABLE PLASTIC



Flexible plastic top

## **Bumpers:** STABILIZER BASE





# Casters: 5" **STANDARD**





3" Caster (1 locking)