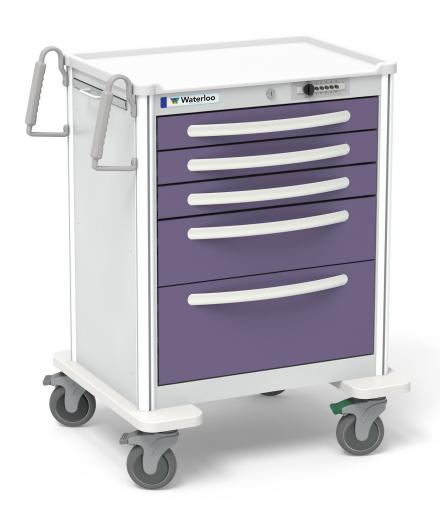

# 5-Drawer MediumAnesthesia Cart (UMGSA-33369-VIL)

**waterloohealthcare.com**/product/6-drawer-medium-umgsa-33369-vil

This cart is built on the medium version of our Aluminum frames and comes standard with a full set of drawer dividers, transport lever lock and removable plastic top for easy cleaning. Other features include:

# **Drawer Color: VIOLET**

# Lock System: **PUSH BUTTON LOCK**

## Top: REMOVEABLE PLASTIC

Flexible plastic top

# Casters: 5" **STANDARD**

3" Caster (1 locking)