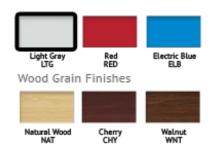

rge stylish/contemporary drawer handles offer a more updated look and enhanced functionality

Adjustable metal dividers (One long and One short) included in all aluminum cart drawers.

Advanced nylon reinforced polycarbonate bumper provides a wider wheel base and greater cart stability and protection. Single piece construction resists scuffs and scratches.

5" Premium "Easy roll" sealed bearing casters with precision bearing swivels. Thread guards minimize sutures and other materials from collecting around axles and keep carts rolling smoothly.

SKU: UMGSA-33369-VIL Category: <u>Anesthesia Carts</u>

## Description

## **SPECIFICATIONS**

Drawer Height: 3-Frame Type: ALUM-UNICART Drawer Frame Size: MEDIUM Dimensions: 22"w x

16.5"d

3-3-6-9

2/3





Dimensions: 29"w x 24.5"d x

39"h







# **Drawer Color: VIOLET**



# Lock System: **PUSH BUTTON LOCK**



## Top: REMOVEABLE PLASTIC



Flexible plastic top

## **Bumpers:** STABILIZER BASE





# Casters: 5" **STANDARD**





3" Caster (1 locking)