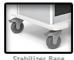

all aluminum cart drawers.

Advanced nylon reinforced polycarbonate bumper provides a wider wheel base and greater cart stability and protection. Single piece construction resists scuffs and scratches.

5" Premium "Easy roll" sealed bearing casters with precision bearing swivels. Thread guards minimize sutures and other materials from collecting around axles and keep carts rolling smoothly.

SKU: UMGSA-33369-VIL Category: <u>Anesthesia Carts</u>

## Description

## **SPECIFICATIONS**

Drawer Height: 3-Frame Type: ALUM-UNICART Drawer Frame Size: MEDIUM Dimensions: 22"w x

16.5"d

3-3-6-9

2/3





Dimensions: 29"w x 24.5"d x

39"h







# **Drawer Color: VIOLET**



# Lock System: **PUSH BUTTON LOCK**



## Top: REMOVEABLE PLASTIC



Flexible plastic top

## **Bumpers:** STABILIZER BASE





# Casters: 5" **STANDARD**





3" Caster (1 locking)