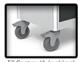

Adjustable metal dividers (One long and One short) included in all aluminum cart drawers.

Advanced nylon reinforced polycarbonate bumper provides a wider wheel base and greater cart stability and protection. Single piece construction resists scuffs and scratches.

5" Premium "Easy roll" sealed bearing casters with precision bearing swivels. Thread guards minimize sutures and other materials from collecting around axles and keep carts rolling smoothly.

SKU: UMGSA-33369-VIL Category: <u>Anesthesia Carts</u>

# Casters: 5" **STANDARD**

3" Caster (1 locking)