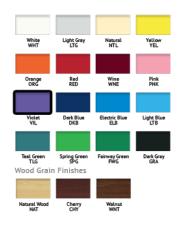

r handles offer a more updated look and enhanced functionality

Adjustable metal dividers (One long and One short) included in all aluminum cart drawers.

Advanced nylon reinforced polycarbonate bumper provides a wider wheel base and greater cart stability and protection. Single piece construction resists scuffs and scratches.

5" Premium "Easy roll" sealed bearing casters with precision bearing swivels. Thread guards minimize sutures and other materials from collecting around axles and keep carts rolling smoothly.

SKU: UMGSA-33369-VIL Category: <u>Anesthesia Carts</u>

## Description

## **SPECIFICATIONS**

Drawer Height: 3-Frame Type: ALUM-UNICART Drawer Frame Size: MEDIUM Dimensions: 22"w x

16.5"d

3-3-6-9

2/3





Dimensions: 29"w x 24.5"d x

39"h







# **Drawer Color: VIOLET**



# Lock System: **PUSH BUTTON LOCK**



## Top: REMOVEABLE PLASTIC



Flexible plastic top

## **Bumpers:** STABILIZER BASE





# Casters: 5" **STANDARD**





3" Caster (1 locking)