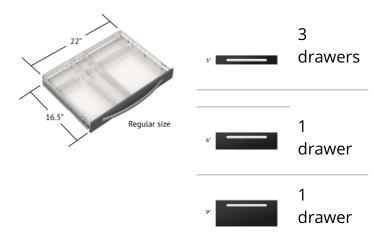

## **SPECIFICATIONS**

Drawer Height: 3-Frame Type: ALUM-UNICART Drawer Frame Size: MEDIUM Dimensions: 22"w x

16.5"d

3-3-6-9

2/3

Dimensions: 29"w x 24.5"d x

39"h